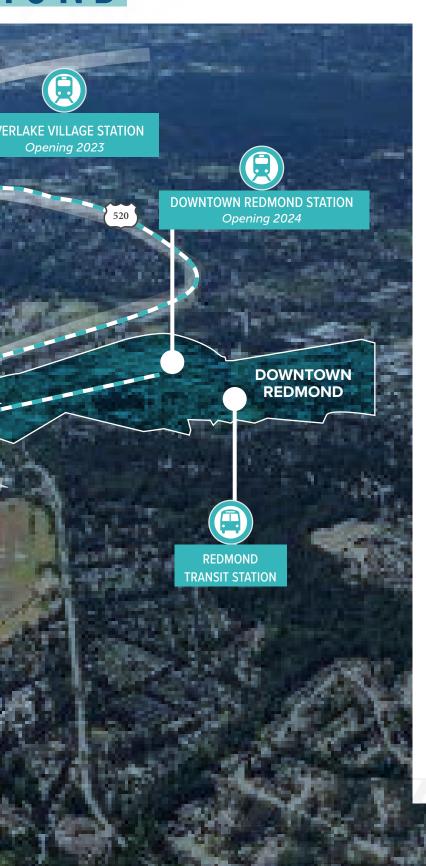

## LOCATION HIGHLIGHTS

MILLENNIUM CORPORATE PARK IS A STRATEGICALLY LOCATED SIX-BUILDING CAMPUS LOCATED IN REDMOND

LOCATED JUST MINUTES
FROM DOWNTOWN REDMOND
WITH AN ABUNDANCE OF
RETAIL, DINING, HOSPITALITY
AND LIVING OPPORTUNITIES

IMMEDIATE ACCESS TO SR-520 AND LESS THAN FOUR MILES FROM I-405, PROVIDING ACCESS TO MAJOR REGIONAL TRANSPORTATION CORRIDORS

Multiple modes of transit including two light rail stations opening in 2023 and Redmond regional park & ride center