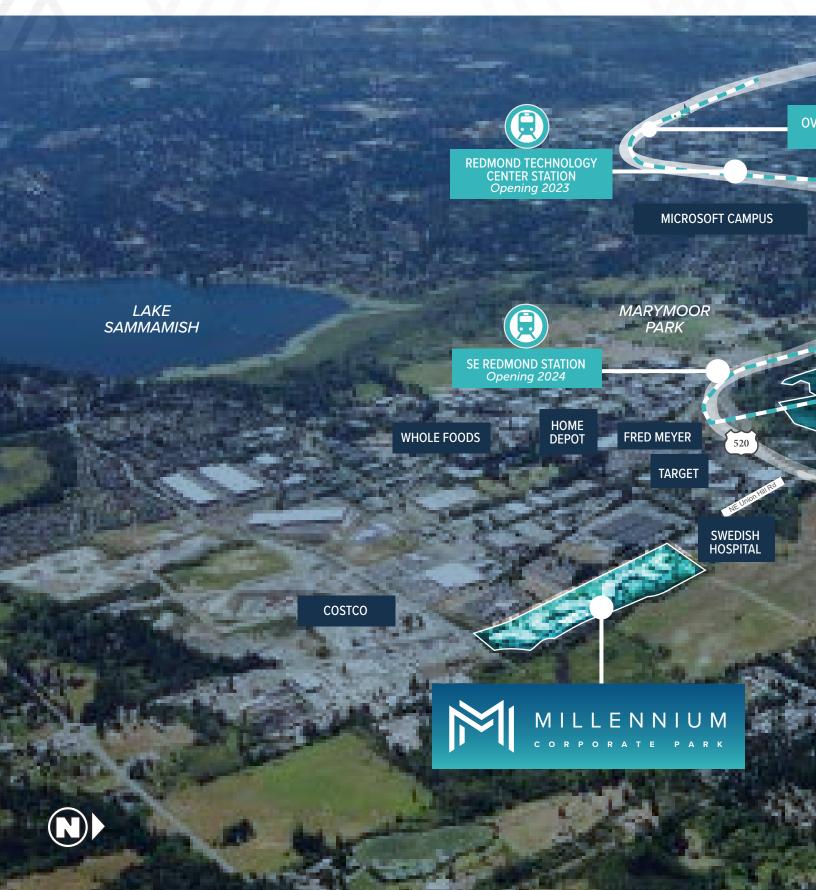

# STRATEGICALLY LOCATED SIX-BUILDING CAMPUS IN REDN

## LOCATION HIGHLIGHTS

MILLENNIUM CORPORATE PARK IS A STRATEGICALLY LOCATED SIX-BUILDING CAMPUS LOCATED IN REDMOND

LOCATED JUST MINUTES
FROM DOWNTOWN REDMOND
WITH AN ABUNDANCE OF
RETAIL, DINING, HOSPITALITY
AND LIVING OPPORTUNITIES

IMMEDIATE ACCESS TO SR-520 AND LESS THAN FOUR MILES FROM I-405, PROVIDING ACCESS TO MAJOR REGIONAL TRANSPORTATION CORRIDORS

Multiple modes of transit including two light rail stations opening in 2023 and Redmond regional park & ride center