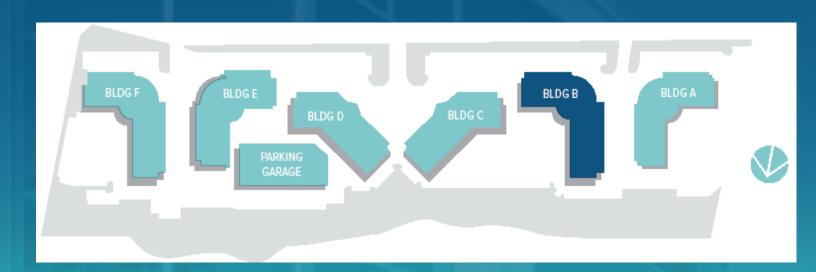

# STRATEGICALLY LOCATED SIX-BUILDING CAMPUS IN REDN

## LOCATION HIGHLIGHTS

MILLENNIUM CORPORATE PARK IS A STRATEGICALLY LOCATED SIX-BUILDING CAMPUS LOCATED IN REDMOND

LOCATED JUST MINUTES
FROM DOWNTOWN REDMOND
WITH AN ABUNDANCE OF
RETAIL, DINING, HOSPITALITY
AND LIVING OPPORTUNITIES