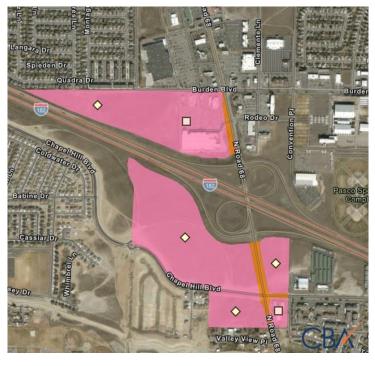

ust

**True Owner** 

Not Available

## **Property Listings**

4 Listings | 9 - 57.75 Acres | \$0.03 Monthly/SF

| Туре      | Space Use | Suite      | Available Space | Rate                  | Price Per Acre | Available |
|-----------|-----------|------------|-----------------|-----------------------|----------------|-----------|
| For Lease | Land      | East Par   | 392,040 SF      | \$0.03 Month/SF Other | -              | Now       |
| For Lease | Land      | Lot 6 - Gr | 520,542 SF      | \$0.03 Month/SF Other | -              | Now       |
| For Lease | Land      | Lot 7 - Gr | 2,515,590 SF    | \$0.03 Month/SF Other | -              | Now       |
| For Lease | Land      | North Pa   | 737,471 SF      | \$0.03 Month/SF Other | -              | Now       |

## **Additional Photos**



## Contact



Washington State Department of Natural Resources