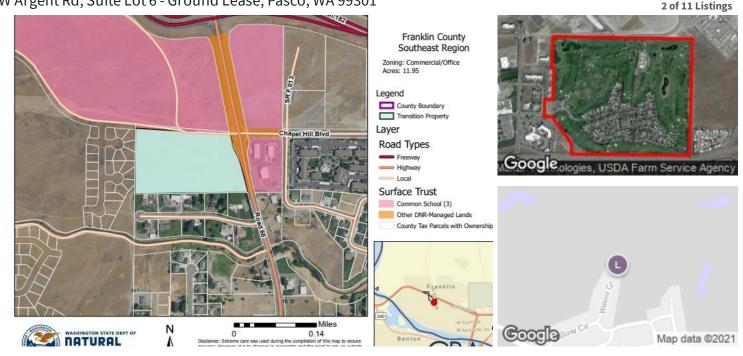

# Lot 6 - Parcel 117510038

W Argent Rd, Suite Lot 6 - Ground Lease, Pasco, WA 99301

Land For Lease
Prepared on September 21, 2021

### **Listing Details | Land For Lease**

| Suite                 | Lot 6 - Ground Lease | Available Date | Now       |  |
|-----------------------|----------------------|----------------|-----------|--|
| Sublease              | No                   | Date Listed    | 9/02/2021 |  |
| Total Available Space | 11.95 Acres          | Last Modified  | 9/21/2021 |  |
| Min Div/Max Contig    | -                    | Listing ID     | 10982169  |  |
| Asking Rate           | \$0.03 Monthly/SF    | Parking Spaces | •         |  |
| Monthly Rate          | \$17,351             | Electrical     | -         |  |
| Lease Type            | Other                | Water          | -         |  |
| Expenses              | -                    | Sanitary Sewer | -         |  |

#### **Description**

Ground leasing a portion of the site is an option. Tax iD #: 117510020; 117510038; 117510039; 117530015

#### **Location Details**

| Address          | 0 W Argent Rd, Pasco, WA 99301 | County         | Franklin      |
|------------------|--------------------------------|----------------|---------------|
| Zoning           | Commercial/Off.                | Parcels        | 113300106     |
| Submarket        | CBA Franklin County            | Name           | Pasco 16 Land |
| Building Details |                                |                |               |
| Sub Type         | -                              | Water          | -             |
| Land Size        | 95.64 Acres / 4,166,078 SF     | Sanitary Sewer | -             |

#### **Owner Contact Information**

**Legal Owner** 

Common School Trust

**True Owner** 

Not Available